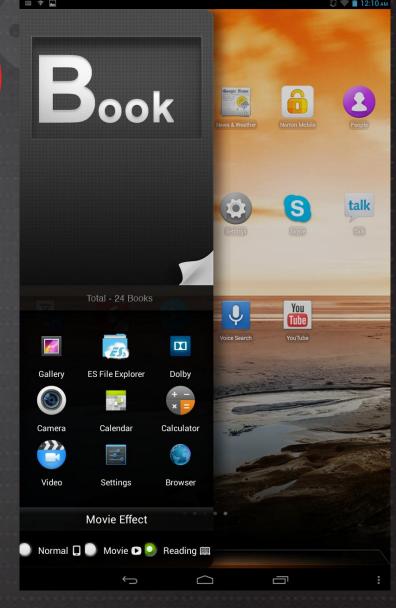

S MUSIC VIDEO CHAT







#### A TABLET THAT TAKES A STAND

With its unique kickstand, you can let go and enjoy the comfort of a hands-free viewing experience.



### TILT MODE

WEB BROWSING

Google



**GAMING** 



**TYPING** 



### TILTING TABLET EXPECTATIONS FORWARD

The YOGA TABLET'S battery cylinder provides the perfect angle for touch interaction.





### THE YOGA TABLET BATTERY

THE LIFE OF A TYPICAL TABLET



UP TO 18 HRS OF BATTERY LIFE
FOR ALL DAY COMPUTING
ALWAYS ON WHEN YOU'RE ON
CHARGE SMARTPHONE AND
OTHER DEVICES!



### YOGA TABLET'S INNOVATIVE HINGE DESIGN



EFFORTLESS OPEN







EASY VIEWING ANGLE ADJUSTMENT





DUAL TILT ANGLE SELECTION







# UNIQUE MULTI-MODE DESIGN: SMART SIDE BAR





**SMART SIDE BAR** Apps on hold and stand mode can pop up automatically.







# DELIVERING THE TABLET 2.0 EXPERIENCE



### DESIGNED FOR EVERY USAGE SCENERIO

- HOLD MODE
- STAND MODE
- TILT MODE

TRUE FULL DAY
COMPUTING POWER





PONONO FOR THOSE WHO DO.

#### A #BETTERWAY IS HERE