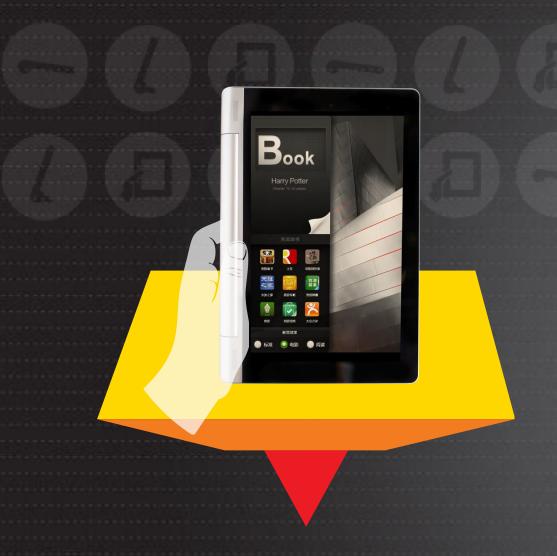

#### HOLD MODE

The YOGA TABLET eliminates twisting force and creates comfortable one-handed holding with its unique battery cylinder.

READING

SOCIAL NETWORK

SHOPPING