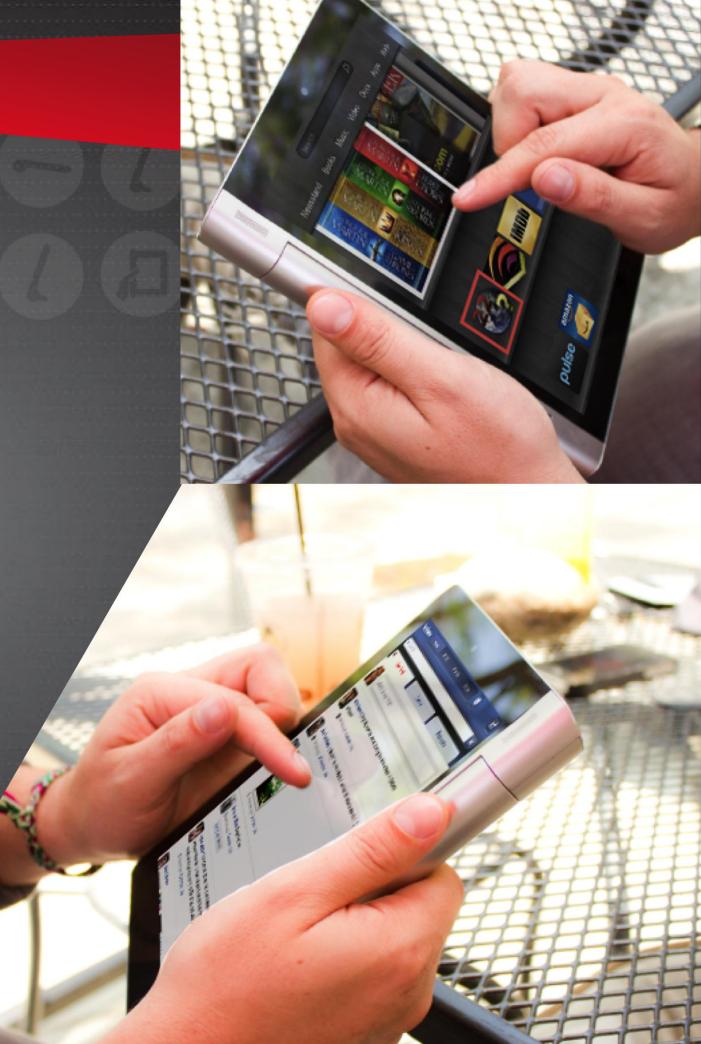

### TILT MODE

WEB BROWSING

Google

**GAMING** 

**TYPING** 

### TILTING TABLET EXPECTATIONS FORWARD

The YOGA TABLET'S battery cylinder provides the perfect angle for touch interaction.