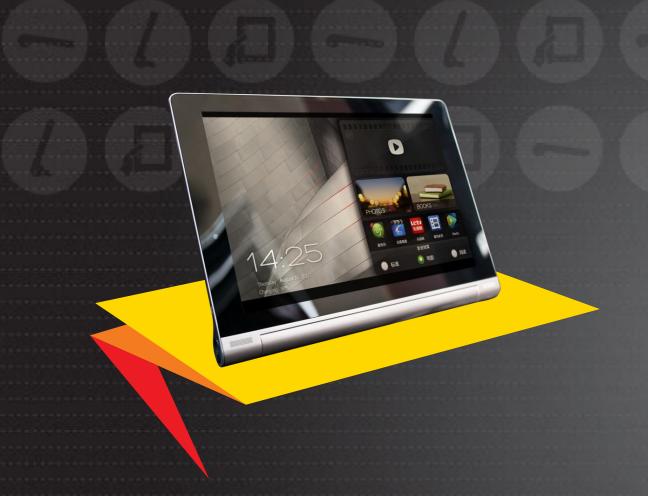

#### STAND MODE

#### A TABLET THAT TAKES A STAND

With its unique kickstand, you can let go and enjoy the comfort of a hands-free viewing experience.