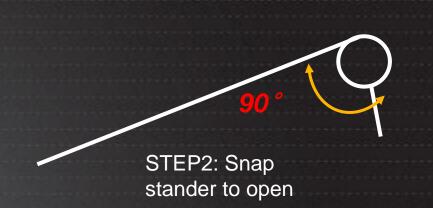

### YOGA TABLET'S INNOVATIVE HINGE DESIGN

EFFORTLESS OPEN

EASY VIEWING ANGLE ADJUSTMENT

DUAL TILT ANGLE SELECTION