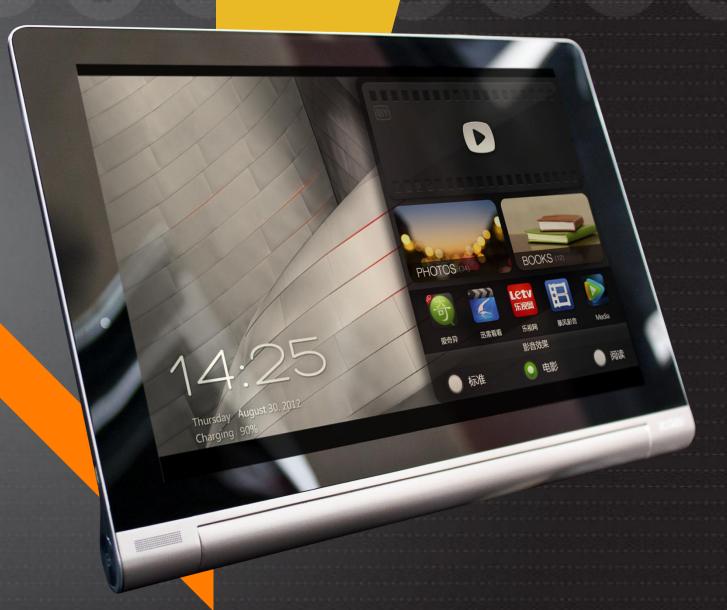

#### STAND MODE

# MOVIES MUSIC VIDEO CHAT

#### A TABLET THAT TAKES A STAND

With its unique kickstand, you can let go and enjoy the comfort of a hands-free viewing experience.