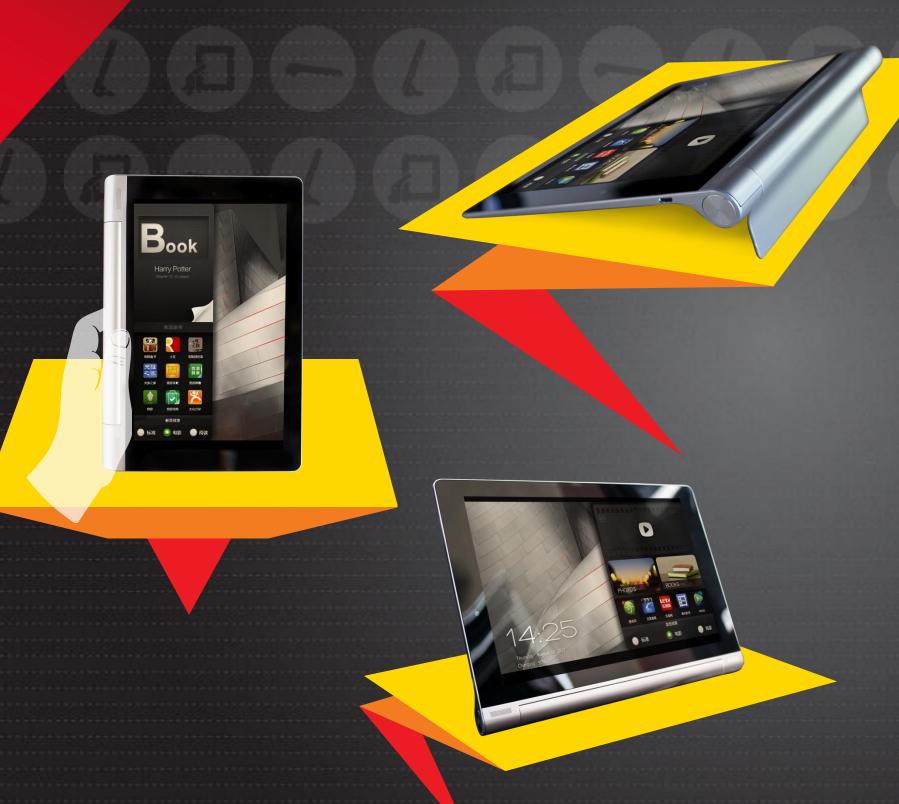

### DESIGNED FOR EVERY USAGE SCENERIO

- HOLD MODE
- STAND MODE
- TILT MODE

TRUE FULL DAY
COMPUTING POWER

PONONO FOR THOSE WHO DO.