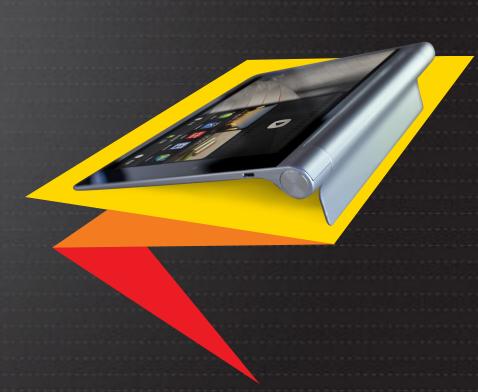

### LENOVO YOGATABLET

INTRODUCING THE WORLD'S FIRST MULTI MODE TABLET

### LENOVO YOGATABLET

INTRODUCING THE WORLD'S FIRST MULTI MODE TABLET

PONONO FOR THOSE WHO DO.