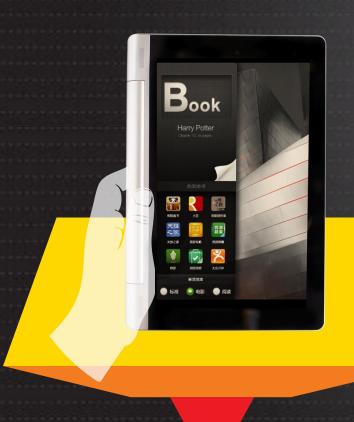

#### HOLD MODE

The YOGA TABLET eliminates twisting force and creates comfortable one-handed holding with its unique battery cylinder.

READING

SOCIAL NETWORK

SHOPPING