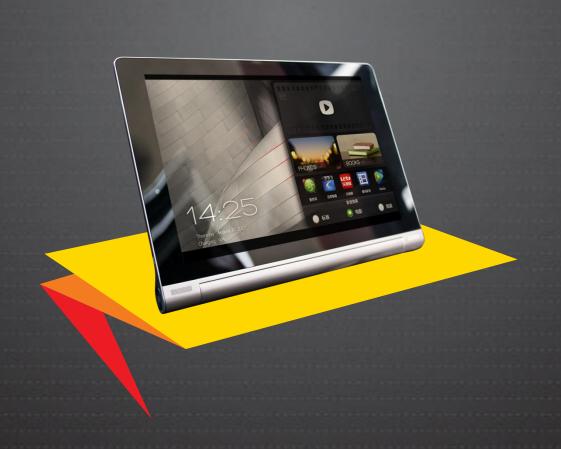

#### STAND MODE

# MOVIES MUSIC VIDEO CHAT

#### A TABLET THAT TAKES A STAND

With its unique kickstand, you can let go and enjoy the comfort of a hands-free viewing experience.