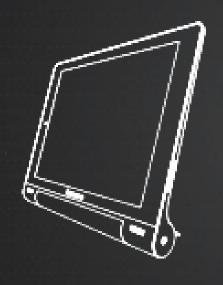

### TILT MODE

WEB BROWSING

Google

**GAMING** 

**TYPING** 

### TILTING TABLET EXPECTATIONS FORWARD

The YOGA TABLET'S battery cylinder provides the perfect angle for touch interaction.