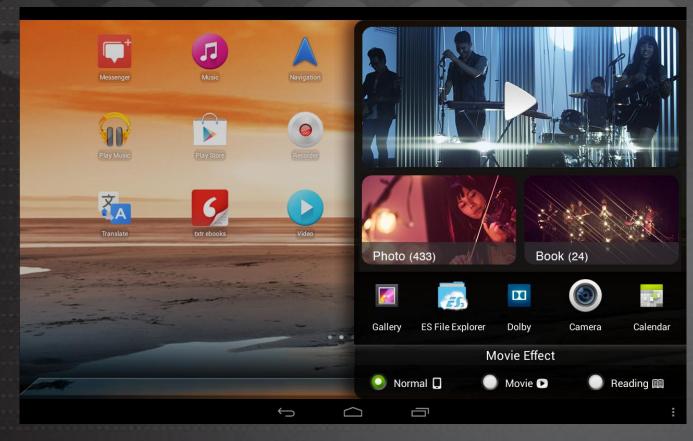

# UNIQUE MULTI-MODE DESIGN: SMART SIDE BAR

**SMART SIDE BAR** Apps on hold and stand mode can pop up automatically.