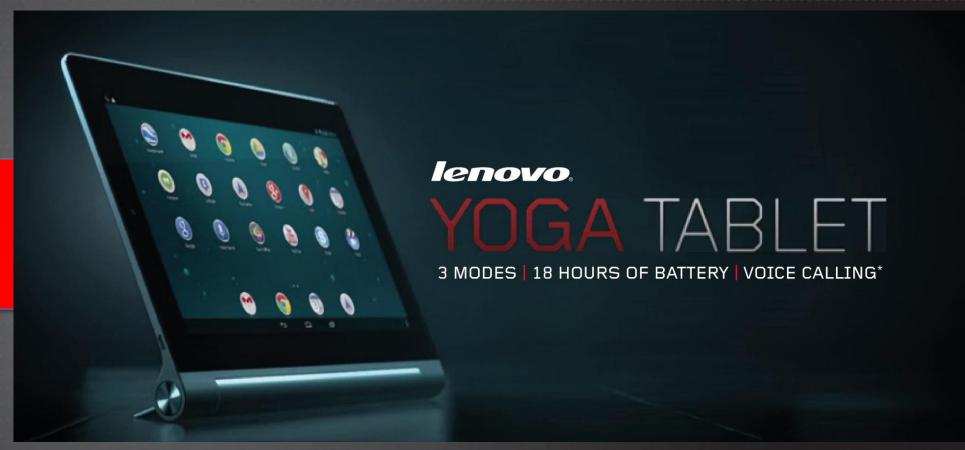

### LENOVO YOGATABLET

INTRODUCING THE WORLD'S FIRST MULTI MODE TABLET

### LENOVO YOGATABLET

INTRODUCING THE WORLD'S FIRST MULTI MODE TABLET

PONONO FOR THOSE WHO DO.