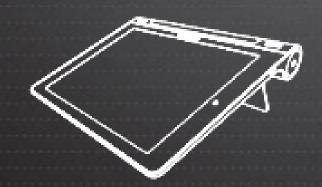

#### STAND MODE

#### A TABLET THAT TAKES A STAND

With its unique kickstand, you can let go and enjoy the comfort of a hands-free viewing experience.