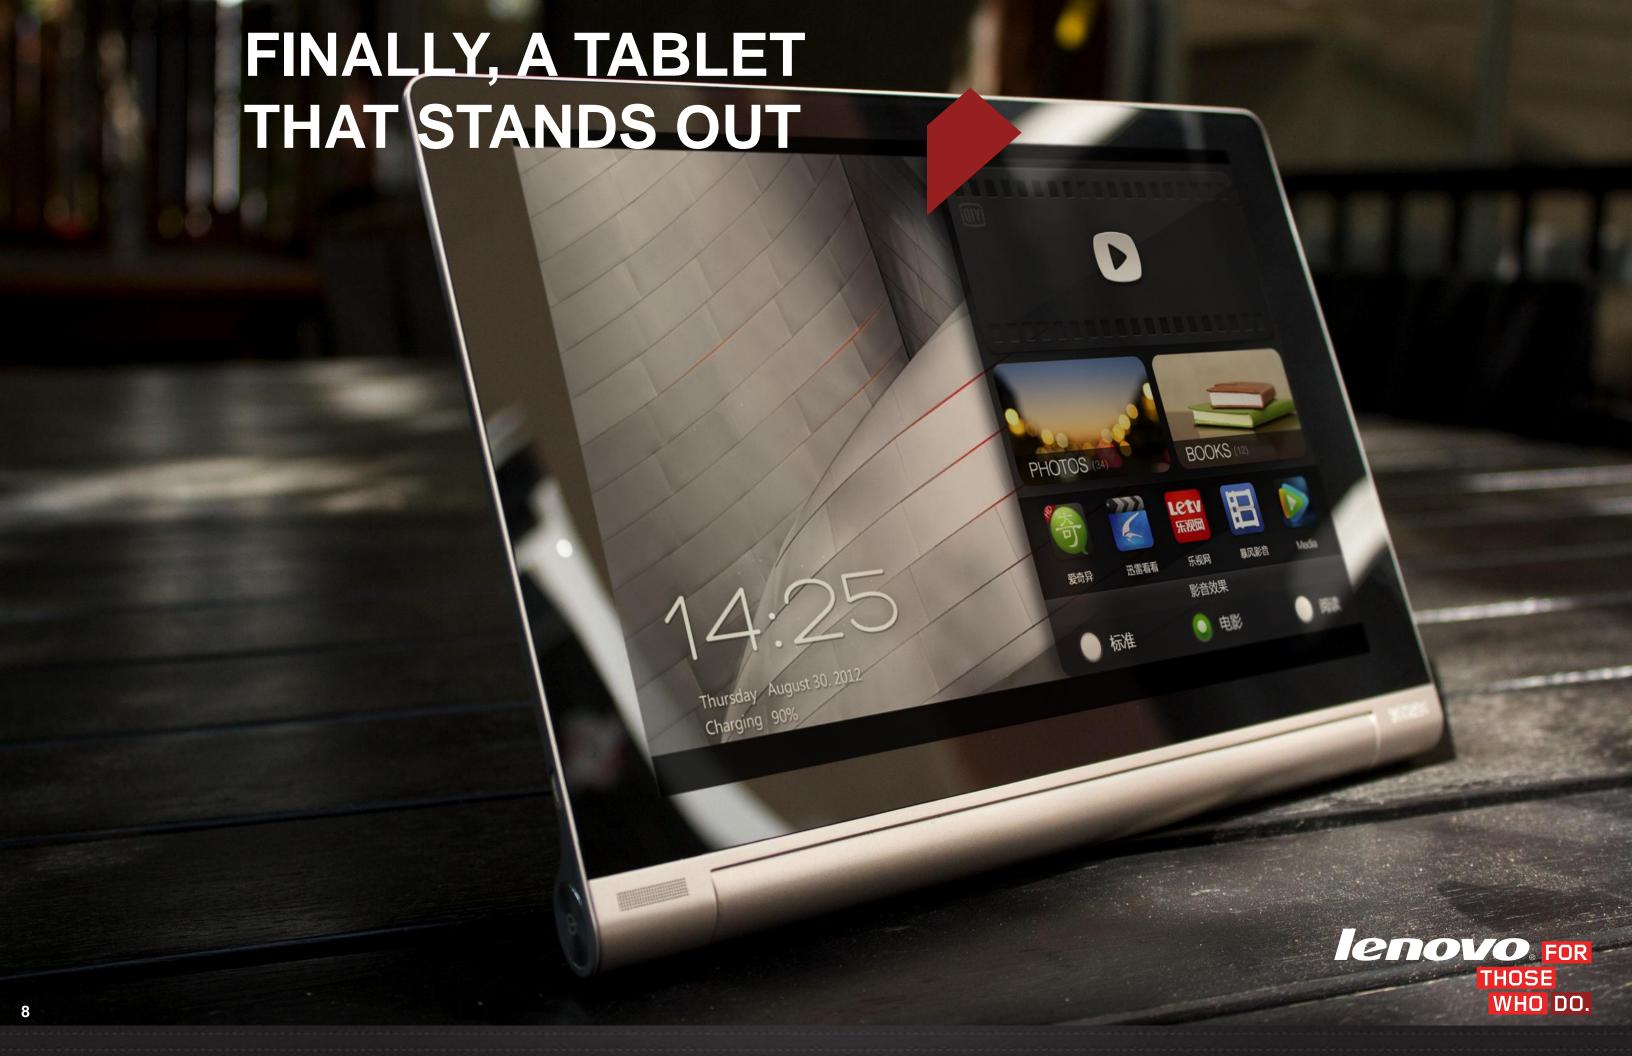

### LENOVO YOGATABLET

INTRODUCING THE WORLD'S FIRST MULTI MODE TABLET

### LENOVO YOGATABLET

INTRODUCING THE WORLD'S FIRST MULTI MODE TABLET

PONONO FOR THOSE WHO DO.