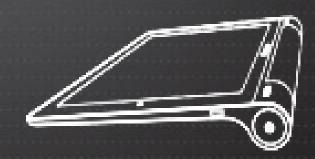

#### HOLD MODE

The YOGA TABLET eliminates twisting force and creates comfortable one-handed holding with its unique battery cylinder.

READING

SOCIAL NETWORK

SHOPPING