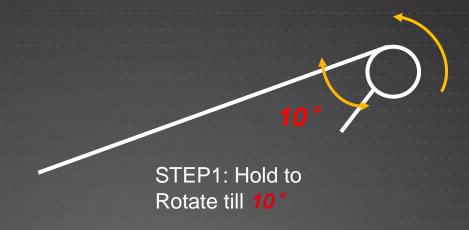

### YOGA TABLET'S INNOVATIVE HINGE DESIGN

EFFORTLESS OPEN

EASY VIEWING ANGLE ADJUSTMENT

DUAL TILT ANGLE SELECTION